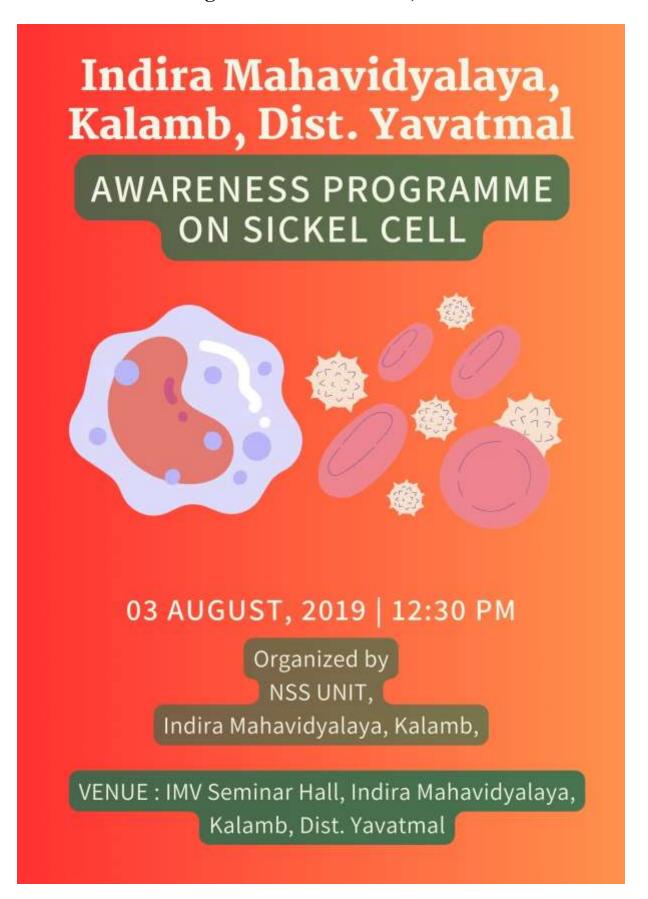

### Importance of Soil and Water Analysis, Date: 19/08/2022

Particeipants Watching Videos on the Importance of Soil and Water Analysis; Date: 19/08/2022

# इंदिरा महाविद्यालय, कळंब

लोकमत न्यूज नेटवर्क

कळंब: इंदिरा महाविद्यालय, कळंब येथे एनएसएस युनिटच्या वतीने "मृदा आणि जल विश्लेषणाचे महत्त्व" या विषयावर एक जनजागृती कार्यक्रम आयोजित करण्यात आला. हा कार्यक्रम पर्यावरण जनजागृती वाढवण्यासाठी सुरू असलेल्या उपक्रमाचा एक भाग होता. या कार्यक्रमाचा उद्देश सहभागी व्यक्तींना मृदा आणि जल विश्लेषणाचे महत्त्व समजावून देणे आणि पर्यावरण संरक्षण व शाश्चत विकास प्रयत्नांमध्ये त्याची भूमिका अधोरेखित करणे हा होता. कार्यक्रमात विद्यार्थी, प्राध्यापक आणि समुदाय स्वयंसेवक यांचा समावेश होता, यांनी सिक्रय सहभाग घेतला. सहभागी विद्यार्थ्यांना मृदा आणि जल विश्लेषणाशी संबंधित मौल्यवान ज्ञान आणि व्यावहारिक कौशल्ये मिळाली, ज्यामुळे पर्यावरण गुणवत्ता निगराणी आणि देखभाल करण्याचे महत्त्व समजले. या कार्यक्रमामुळे पर्यावरण संरक्षणासाठी आवश्यक असलेल्या तंत्रज्ञानाचे ज्ञान वाढले आणि एक शाश्चत आणि आरोग्यदायी पर्यावरण निर्माण करण्यासाठी महत्त्वपूर्ण योगदान दिले.

## **Report**

| Name of the Activity         | Organizing unit/     | Name of the Scheme | Date       | No. of       |
|------------------------------|----------------------|--------------------|------------|--------------|
|                              | agency/collaborating |                    |            | Participants |
|                              | agency               |                    |            |              |
| Importance of Soil and Water | NSS Unit             | Environment        | 19/08/2022 | 22           |
| Analysis                     |                      | Awareness          |            |              |

The NSS Unit conducted an awareness programme on the "Importance of Soil and Water Analysis" on August 19, 2022, as part of its ongoing initiative to promote environmental awareness. The programme aimed to educate participants about the significance of conducting soil and water analysis, highlighting its crucial role in environmental conservation and sustainable development efforts.

The programme witnessed active participation from 22 individuals, including students, faculty members, and community volunteers. Participants gained valuable knowledge and practical skills related to soil and water analysis, enabling them to appreciate the importance of monitoring and maintaining environmental quality.