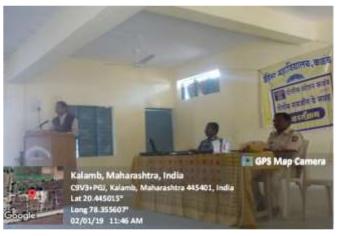

eir community.

The bund construction activity took place in collaboration with local authorities, environmental organizations, and community members. Prior to the event, extensive planning and coordination were undertaken to identify suitable locations for bund construction, assess environmental impact, and mobilize necessary resources and manpower.

On the designated day, participants gathered at the selected sites equipped with shovels, spades, and other tools required for construction. Volunteers received instructions and guidance from experienced personnel on the proper techniques for building bunds, ensuring structural integrity and effectiveness in water conservation.

Co-ordinator
IQAG
Indira Mahavidyalaya
Kalamb

Code No. 24

#### 2018-19

Police Raising Week, Date: 02/01/2019







Police Officers Interacting with Participants on the Occasion of Police Raising Week;

Date: 02/01/2019



## इंदिरा महाविद्यालय,कळंब

#### नमो महाराष्ट्र, प्रतिनिधि

कळंब: इंदिरा महाविद्यालयातील एनएसएस युनिटने सामाजिक जागरूकता उपक्रमाचा एक भाग म्हणून पोलीस उभारणी सप्ताह नावाचा महत्त्वपूर्ण कार्यक्रम आयोजित केला. कायदा आणि सुव्यवस्था राखण्यासाठी, सार्वजिनक सुरक्षा सुनिश्चित करण्यासाठी आणि समाजात न्याय राखण्यासाठी कायद्याची अंमलबजावणी करणाऱ्या कर्मचाऱ्यांच्या अमूल्य योगदानाचे समरण करणे आणि त्यांना ओळखणे हा या उपक्रमाचा उद्देश होता. या कार्यक्रमात समाजातील व्यक्तींचा सहभाग दिसला जे पोलीस दलाचे कौतुक आणि समर्थन व्यक्त करण्यास उत्सुक होते. पोलीस उभारणी सप्ताहाच्या संपूर्ण कार्यक्रमादरम्यान, पोलीस अधिकाऱ्यांनी समाजाच्या सेवेत केलेल्या समर्पण आणि त्यांगाचा सन्मान करण्यासाठी आणि त्यांना मान्य