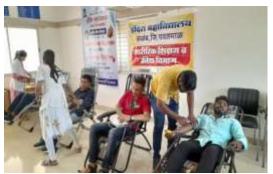

# Teacher's Glorification Programme, 03/08/2022

Institution Invites All Senior and Retired Teachers to be Honored; Date: 03/08/2022

# शिक्षक गौरव कार्यक्रम

कळंब: इंदिरा महाविद्यालय, कळंब येथे एनएसएस युनिटच्या वतीने "शिक्षक गौरव कार्यक्रम" आर्योजित करण्यात आला. या कार्यक्रमाचा उद्देश निवृत्त झालेल्या ज्येष्ठ शिक्षकांप्रती आदर आणि कृतज्ञता व्यक्त करणे हा होता. त्यांच्या शिक्षण क्षेत्रातील अमूल्य योगदानाची आणि अनेक पिढ्यांवर त्यांच्या केलेल्या प्रभावाची दखल घेण्यात आली. कार्यक्रमाचे प्रमुख पाहुणे प्राचार्य डॉ. पवन मांडवकर आणि एनएसएस अधिकारी प्रा. प्रशांत जवादे होते. या कार्यक्रमात सध्याचे विद्यार्थी, प्राध्यापक, प्रशासनिक कर्मचारी आणि माजी विद्यार्थी होते, ज्यांनी निवृत्त शिक्षकांच्या गौरवशाली कार्राकर्दीचा सन्मान करण्यासाठी एकत्र जमले होते. या कार्यक्रमादरम्यान, निवृत्त शिक्षकांच्या गौरवशाली आर्यक्रमादरम्यान, निवृत्त शिक्षकांच्या कार्यक्राव्या आर्थित त्यांचे अनुभव ऐकून सहभागी या क्षेत्रातील भविष्यातील आवश्यक कौशल्याना जाणून घेतले.

# इंदिरा महाविद्यालयत शिक्षक गौरव कार्यक्रम

तालुका प्रतिनिधि/अमरावती दर्शन कळंब: इंदिरा महाविद्यालय, कळंब येथे एनएपएस युनिटच्या वतीने "शिक्षक गौरव कार्यक्रम" आयोजित करण्यात आला. या कार्यक्रमाचा उद्देश निवृत्त झालेल्या ज्येष्ठ शिक्षकांप्रती आदर आणि कृतज्ञता व्यक्त करणे हा होता. त्यांच्या शिक्षण क्षेत्रातील अमूल्य योगदानाची आणि अनेक पिढ्यांवर त्यांच्या केलेल्या प्रभावाची दखल घेण्यात आली. कार्यक्रमाचे प्रमुख पाहुणे प्राचार्य डॉ. पवन मांडवकर आणि एनएपएस अधिकारी प्रा. प्रशांत जवादे होते. या कार्यक्रमात सध्याचे विद्यार्थी, प्राध्यापक, प्रशासनिक कर्मचारी आणि माजी विद्यार्थी होते, ज्यांनी निवृत्त शिक्षकांच्या गौरवशाली कारिकदींचा सन्मान करण्यासाठी एकत्र जमले होते. या कार्यक्रमादरम्यान, निवृत्त शिक्षकांच्या कार्यकाळातील आठवणी आणि त्यांचे अनुभव ऐकून सहभागी भावुक झाले. शिक्षकांनी विद्यार्थ्यांना दिलेल्या योगदानाची आणि त्यांनी यडवलेल्या उज्ज्वल भविष्याची साक्ष पटली. त्यांच्या कार्याची प्रशंसा करण्यात आली आणि त्यांच्या पुढील आयुष्यासाठी शुभेच्छा देण्यात आल्या. या कार्यक्रमामुळे निवृत्त शिक्षकांना आदराची भावना मिळाली आणि विद्यार्थ्यांनी त्यांच्या गुरूना अभिवादन केले. प्राचार्य डॉ. पवन मांडवकर आणि प्रा. प्रशांत जवादे यांच्या मार्गदर्शनामुळे हा कार्यक्रम यशस्वीपणे पार पडला.

## Report

| Name of the Activity Organising unit/ |                      | Name of the Scheme | Date       | No. of       |
|---------------------------------------|----------------------|--------------------|------------|--------------|
|                                       | agency/collaborating |                    |            | Participants |
|                                       | agency               |                    |            |              |
| Teacher's glorification               | NSS Unit             | Social awairness   | 03/08/2022 | 24           |
| Programme                             |                      |                    |            |              |

The NSS Unit of Indira Mahavidyalaya organized a Teacher's Glorification Programme on August 3, 2022, to create the social awareness among the students and society. The event aimed to express respect and appreciation towards senior teachers who had retired from the institution, recognizing their invaluable contributions to the field of education and their enduring impact on generations of students.

The programme was attended by 24 participants, including current students, faculty members, administrative staff, and alumni, all of whom gathered to honor the distinguished careers and achievements of the retired teachers.