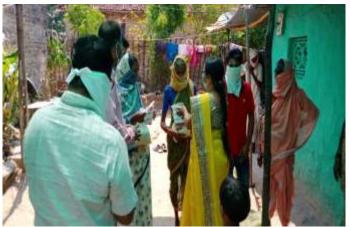

Co-ordinator IQAG Indira Mahavidyalaya

Kalamb

Code No. 24

PRINCIPAL Indira Mahavidyalaya Kalamb Dist. Yavatmal Importance of Soil and Water Analysis (19/08/2022)

2022-23

### Importance of Soil and Water Analysis, Date: 19/08/2022

Particeipants Watching Videos on the Importance of Soil and Water Analysis; Date: 19/08/2022

# इंदिरा महाविद्यालय, कळंब

लोकमत न्यूज नेटवर्क

कळंब: इंदिरा महाविद्यालय, कळंब येथे एनएसएस युनिटच्या वतीने "मृदा आणि जल विश्लेषणाचे महत्त्व" या विषयावर एक जनजागृती कार्यक्रम आयोजित करण्यात आला. हा कार्यक्रम पर्यावरण जनजागृती वाढवण्यासाठी सुरू असलेल्या उपक्रमाचा एक भाग होता. या कार्यक्रमाचा उद्देश सहभागी व्यक्तींना मृदा आणि जल विश्लेषणाचे महत्त्व समजावून देणे आणि पर्यावरण संरक्षण व शाश्चत विकास प्रयत्नांमध्ये त्याची भूमिका अधोरेखित करणे हा होता. कार्यक्रमात विद्यार्थी, प्राध्यापक आणि समुदाय स्वयंसेवक यांचा समावेश होता, यांनी सिक्रय सहभाग घेतला. सहभागी विद्यार्थ्यांना मृदा आणि जल विश्लेषणाशी संबंधित मौल्यवान ज्ञान आणि व्यावहारिक कौशल्ये मिळाली, ज्यामुळे पर्यावरण गुणवत्ता निगराणी आणि देखभाल करण्याचे महत्त्व समजले. या कार्यक्रमामुळे पर्यावरण संरक्षणासाठी आवश्यक असलेल्या तंत्रज्ञानाचे ज्ञान वाढले आणि एक शाश्चत आणि आरोग्यदायी पर्यावरण निर्माण करण्यासाठी महत्त्वपूर्ण योगदान दिले.

The NSS Unit conducted an awareness programme on the "Importance of Soil and Water Analysis" on August 19, 2022, as part of its ongoing initiative to promote environmental awareness. The programme aimed to educate participants about the significance of conducting soil and water analysis, highlighting its crucial role in environmental conservation and sustainable development efforts.

The programme witnessed active participation from 22 individuals, including students, faculty members, and community volunteers. Participants gained valuable knowledge and practical skills related to soil and water analysis, enabling them to appreciate the importance of monitoring and maintaining environmental quality.