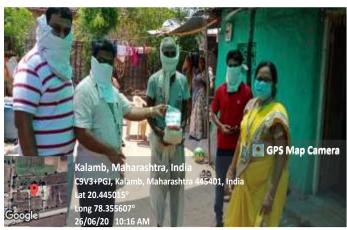

o support the community during the challenging times of the pandemic by providing essential medications to those affected by the virus. The event saw the active participation of 13 dedicated individuals who contributed their time and resources to ensure the success of the donation drive. These participants worked diligently to collect, organize, and distribute the medicines, demonstrating a strong sense of community spirit. This act of kindness not only provided much-needed relief to COVID-19 patients but also raised awareness about the importance of community support and cooperation during a health crisis.

Co-ordinator IQAC Indira Mahavidyalaya

Kalamb

Code No.

PRINCIPAL Indira Mahavidyalaya Kalamb Dist. Yavatmal

2020-21 Distribution of Foodgrains During Covid-19, Date: 26/06/2020







Institute Distributing Foodgrains; Date: 26/06/2020



# कोविड-19 महामारीमुळे प्रभावित कुटुंबांना अन्नधान्य वाटप

### नमो महाराष्ट्र, प्रतिनिधि

कळंब: कोविड-19 साथीच्या काळात कुटुंबांना मदत देण्याच्या प्रयत्नात, इंदिरा महाविद्यालय, कळंब च्या राष्ट्रीय सेवा योजना युनिटने महत्त्वपूर्ण अन्नधान्य वितरण मोहिमेचे आयोजन केले होते. या उपक्रमाचा उद्देश या कुटुंबांना येणाऱ्या अडचणी दूर करणे हा होता. लॉकडाऊन आणि साथीच्या रोगामुळे निर्माण झालेल्या आर्थिक विस्कळीततेमुळे अनेक कुटुंबांवर गंभीर परिणाम झाला आहे. इंदिरा महाविद्यालयाचे प्राचार्य डॉ. पवन मांडवकर आणि राष्ट्रीय सेवा योजना अधिकारी प्रा. प्रशांत जवादे यांच्या मार्गदर्शनाखाली झालेल्या या कार्यक्रमात 20 समर्पित स्वयंसेवकांचा सिक्रय सहभाग दिसून आला. अपवादात्मक वचनबद्धता आणि करणा दाखवून, या स्वयंसेवकांनी शक्य तितक्या गरजू कुटुंबांपर्यंत अन्नधान्य