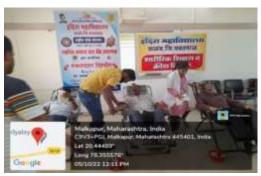

# Teacher's Glorification Programme, 03/08/2022

Institution Invites All Senior and Retired Teachers to be Honored; Date: 03/08/2022

# शिक्षक गौरव कार्यक्रम

कळंब: इंदिरा महाविद्यालय, कळंब येथे एनएसएस युनिटच्या वतीने "शिक्षक गौरव कार्यक्रम" आर्योजित करण्यात आला. या कार्यक्रमाचा उद्देश निवृत्त झालेल्या ज्येष्ठ शिक्षकांप्रती आदर आणि कृतज्ञता व्यक्त करणे हा होता. त्यांच्या शिक्षण क्षेत्रातील अमूल्य योगदानाची आणि अनेक पिढ्यांवर त्यांच्या केलेल्या प्रभावाची दखल घेण्यात आली. कार्यक्रमाचे प्रमुख पाहुणे प्राचार्य डॉ. पवन मांडवकर आणि एनएसएस अधिकारी प्रा. प्रशांत जवादे होते. या कार्यक्रमात सध्याचे विद्यार्थी, प्राध्यापक, प्रशासनिक कर्मचारी आणि माजी विद्यार्थी होते, ज्यांनी निवृत्त शिक्षकांच्या गौरवशाली कार्राकर्दीचा सन्मान करण्यासाठी एकत्र जमले होते. या कार्यक्रमादरम्यान, निवृत्त शिक्षकांच्या गौरवशाली आर्यक्रमादरम्यान, निवृत्त शिक्षकांच्या कार्यक्राव्या आर्थित त्यांचे अनुभव ऐकून सहभागी या क्षेत्रातील भविष्यातील आवश्यक कौशल्याना जाणून घेतले.

# इंदिरा महाविद्यालयत शिक्षक गौरव कार्यक्रम

तालुका प्रतिनिधि/अमरावती दर्शन कळंब: इंदिरा महाविद्यालय, कळंब येथे एनएपएस युनिटच्या वतीने "शिक्षक गौरव कार्यक्रम" आयोजित करण्यात आला. या कार्यक्रमाचा उद्देश निवृत्त झालेल्या ज्येष्ठ शिक्षकांप्रती आदर आणि कृतज्ञता व्यक्त करणे हा होता. त्यांच्या शिक्षण क्षेत्रातील अमूल्य योगदानाची आणि अनेक पिढ्यांवर त्यांच्या केलेल्या प्रभावाची दखल घेण्यात आली. कार्यक्रमाचे प्रमुख पाहुणे प्राचार्य डॉ. पवन मांडवकर आणि एनएपएस अधिकारी प्रा. प्रशांत जवादे होते. या कार्यक्रमात सध्याचे विद्यार्थी, प्राध्यापक, प्रशासनिक कर्मचारी आणि माजी विद्यार्थी होते, ज्यांनी निवृत्त शिक्षकांच्या गौरवशाली कारिकदींचा सन्मान करण्यासाठी एकत्र जमले होते. या कार्यक्रमादरम्यान, निवृत्त शिक्षकांच्या कार्यकाळातील आठवणी आणि त्यांचे अनुभव ऐकून सहभागी भावुक झाले. शिक्षकांनी विद्यार्थ्यांना दिलेल्या योगदानाची आणि त्यांनी यडवलेल्या उज्ज्वल भविष्याची साक्ष पटली. त्यांच्या कार्याची प्रशंसा करण्यात आली आणि त्यांच्या पुढील आयुष्यासाठी शुभेच्छा देण्यात आल्या. या कार्यक्रमामुळे निवृत्त शिक्षकांना आदराची भावना मिळाली आणि विद्यार्थ्यांनी त्यांच्या गुरूना अभिवादन केले. प्राचार्य डॉ. पवन मांडवकर आणि प्रा. प्रशांत जवादे यांच्या मार्गदर्शनामुळे हा कार्यक्रम यशस्वीपणे पार पडला.

## Report

| Name of the Activity Organising unit/ |                      | Name of the Scheme | Date       | No. of       |
|---------------------------------------|----------------------|--------------------|------------|--------------|
|                                       | agency/collaborating |                    |            | Participants |
|                                       | agency               |                    |            |              |
| Teacher's glorification               | NSS Unit             | Social awairness   | 03/08/2022 | 24           |
| Programme                             |                      |                    |            |              |

The NSS Unit of Indira Mahavidyalaya organized a Teacher's Glorification Programme on August 3, 2022, to create the social awareness among the students and society. The event aimed to express respect and appreciation towards senior teachers who had retired from the institution, recognizing their invaluable contributions to the field of education and their enduring impact on generations of students.

The programme was attended by 24 participants, including current students, faculty members, administrative staff, and alumni, all of whom gathered to honor the distinguished careers and achievements of the retired teachers.