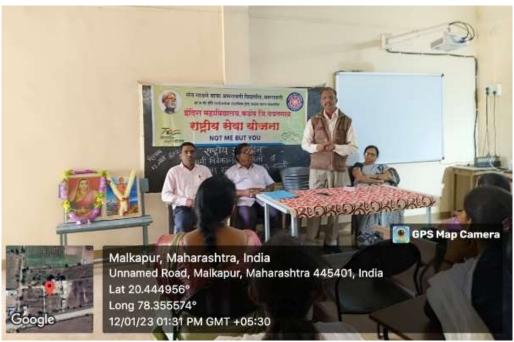

# INDUCTION PROGRAMME FOR YAVATMAL DISTRICT STUDENTS

18 July 2022

02:30 PM

VENUE: SEMINAR HALL, INDIRA MAHAVIDYALAYA, KALAMB, DIST. YAVATMAL

### Induction Programme for Yavatmal District Students, Date: 18/07/2022

Dr. Pavan Mandavkar Delivering an Expert Lecture; Date: 18/07/2022