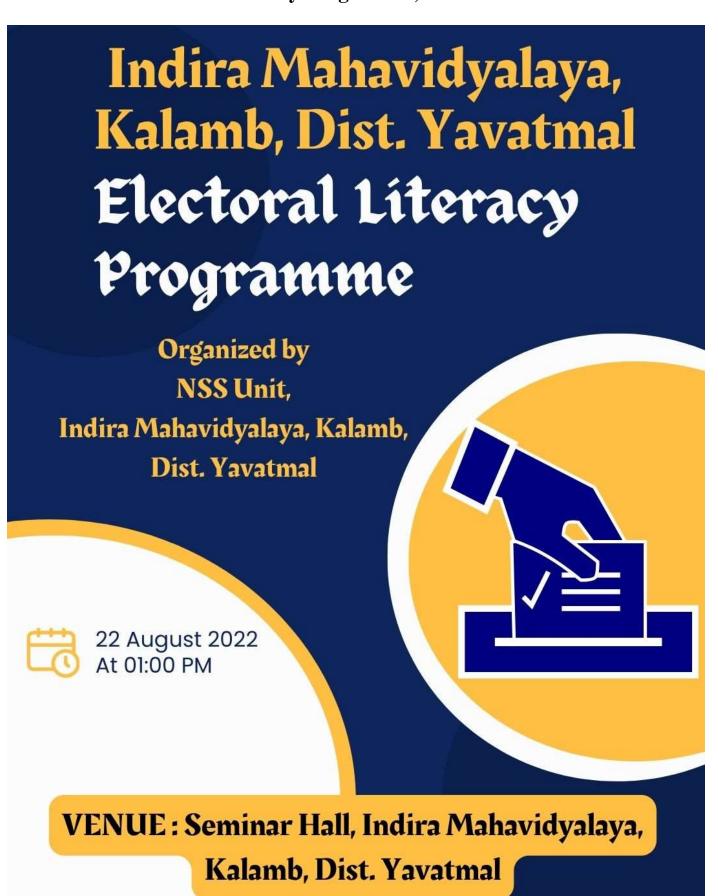

Co-ordinator IQAC Indira Mahavidyalaya Kalamb Code No. 24

PRINCIPAL Indira Mahavidyalaya Kalamb Dist. Yavatmal Electoral Literacy Programme, Date: 22/08/2022

### Electoral Literacy Programme, Date: 22/08/2022

Particeipants Understanding the Electoral System in India; Date: 22/08/2022

# इंदिरा महाविद्यालयत निवडणूक साक्षरता कार्यक्रम

#### नमो महाराष्ट्र, प्रतिनिधि

कळंब:इंदिरा महाविद्यालय, कळंब येथे एनएसएस युनिटच्या वतीने निवडणूक साक्षरता कार्यक्रम आयोजित करण्यात आला. सामाजिक जनजागृतीच्या उद्देशाने आयोजित केलेल्या या कार्यक्रमात सहभाग घेतला, ज्यांना निवडणूक प्रक्रियेची सखोल माहिती मिळवण्याची इच्छा होती. कार्यक्रमाचे प्रमुख पाहुणे प्राचार्य डॉ. पवन मांडवकर आणि एनएसएस अधिकारी प्रा. प्रशांत जवादे होते. या कार्यक्रमाचा मुख्य उद्देश सहभागींना मतदानाचे महत्त्व समजावून सांगणे आणि नागरिक कर्तव्याची भावना निर्माण करणे हा होता. कार्यक्रमात विविध इंटरॉक्टव्ह सत्रे आयोजित करण्यात आली होती. यामध्ये निवडणूक प्रक्रिया, मतदार हक्क, आणि लोकशाहीत प्रत्येक मताचे महत्त्व या विषयांवर सविस्तर चर्चा करण्यात आली. सहभागी विद्यार्थ्यांना निवडणूक प्रक्रियेतील विविध पैलू समजावून सांगण्यात आले. यामध्ये मतदार नोंदणी, मतदानाची पद्धत, निवडणूक आयोगाची भूमिका आणि निवडणूक प्रक्रियेत पारदर्शकता

कशी राखली जाते यांचा समावेश होता. सत्रादरम्यान, विविध आकर्षक क्रियाकलाप आणि चर्चा देखील आयोजित करण्यात आल्या, ज्यामध्ये सहभागींनी उत्साहाने सहभाग घेतला. या क्रियाकलापांमुळे निवडणूक प्रक्रियेविषयी असलेल्या अनेक गैरसमजांना उत्तर मिळाले. कार्यक्रमादरम्यान सहभागी विद्याध्याँनी विचारलेल्या प्रश्नांना तज्ञांनी समाधानकारक उत्तरे दिली. सहभागींनी दर्शवलेली सक्रिय सहभागींता आणि कुत्रृहल यामुळे या कार्यक्रमाची यशस्विता अधोरेखित झाली. हा कार्यक्रम माहितीपूर्ण आणि जवाबदार भावी मतदार घडविण्याच्या दिशेने एक महत्त्वपूर्ण पाऊल ठरला. निवडणूक साक्षरता कार्यक्रमामुळे निवडणूक प्रक्रियेविषयी जनजागृती वाढली आणि लोकशाही प्रक्रियेत सिक्रय सहभाग प्रोत्साहित करण्यासाठी एक महत्त्वपूर्ण व्यासपीठ उपलब्ध झाले. अशा प्रकारच्या कार्यक्रमामुळे, सुजाण नागरिकांची निर्मिती होऊन समाजात सकारात्मक बदल घडण्यास मदत होते.

## **Report**

| Name of the Activity         | Organising unit/     | Name of the Scheme | Date       | No. of       |
|------------------------------|----------------------|--------------------|------------|--------------|
|                              | agency/collaborating |                    |            | Participants |
|                              | agency               |                    |            |              |
| Electoral Literacy Programme | NSS Unit             | Social Awareness   | 22/08/2022 | 17           |

On August 22, 2022, the NSS unit organized an impactful Electoral Literacy Programme for the social awareness. The event witnessed the participation of 22 individuals who were keen to enhance their understanding of the electoral process. The primary objective of this programme was to educate the participants on the importance of voting and to instill a sense of civic duty. Various interactive sessions were conducted to elucidate the electoral procedures, voter rights, and the significance of each vote in a democracy. The programme also included engaging activities and discussions aimed at explaining the electoral process and addressing common misconceptions. The active involvement and curiosity displayed by the 17 participants highlighted the success of the event, marking it as a significant step towards fostering informed and responsible future voters. The Electoral Literacy Programme thus served as an essential platform for spreading electoral awareness and encouraging active participation in the democratic process.