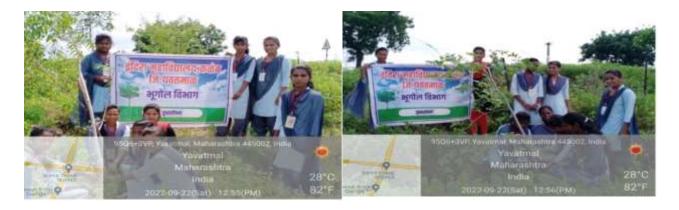

Co-ordinator IQAG Indira Mahavidyalaya

Kalamb

Code No. 24

PRINCIPAL Indira Mahavidyalaya Kalamb Dist. Yavatmal Importance of Soil and Water Analysis (19/08/2022)

2022-23

### Importance of Soil and Water Analysis, Date: 19/08/2022

Particeipants Watching Videos on the Importance of Soil and Water Analysis; Date: 19/08/2022

## **Report**

| Name of the Activity         | Organizing unit/     | Name of the Scheme | Date       | No. of       |
|------------------------------|----------------------|--------------------|------------|--------------|
|                              | agency/collaborating |                    |            | Participants |
|                              | agency               |                    |            |              |
| Importance of Soil and Water | NSS Unit             | Environment        | 19/08/2022 | 22           |
| Analysis                     |                      | Awareness          |            |              |

The NSS Unit conducted an awareness programme on the "Importance of Soil and Water Analysis" on August 19, 2022, as part of its ongoing initiative to promote environmental awareness. The programme aimed to educate participants about the significance of conducting soil and water analysis, highlighting its crucial role in environmental conservation and sustainable development efforts.