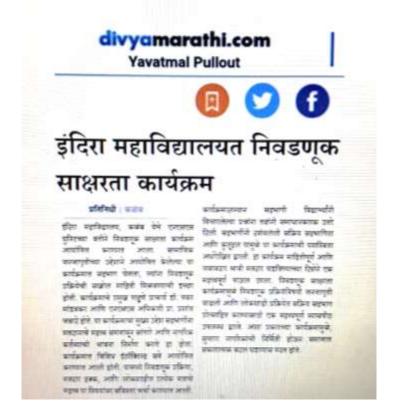

# इंदिरा महाविद्यालयत निवडणूक साक्षरता कार्यक्रम

#### नमो महाराष्ट्र, प्रतिनिधि

कळंब:इंदिरा महाविद्यालय, कळंब येथे एनएसएस युनिटच्या वतीने निवडणूक साक्षरता कार्यक्रम आयोजित करण्यात आला. सामाजिक जनजागृतीच्या उद्देशाने आयोजित केलेल्या या कार्यक्रमात सहभाग घेतला, ज्यांना निवडणूक प्रक्रियेची सखोल माहिती मिळवण्याची इच्छा होती. कार्यक्रमाचे प्रमुख पाहुणे प्राचार्य डॉ. पवन मांडवकर आणि एनएसएस अधिकारी प्रा. प्रशांत जवादे होते. या कार्यक्रमाचा मुख्य उद्देश सहभागींना मतदानाचे महत्त्व समजावून सांगणे आणि नागरिक कर्तव्याची भावना निर्माण करणे हा होता. कार्यक्रमात विविध इंटरॉक्टव्ह सत्रे आयोजित करण्यात आली होती. यामध्ये निवडणूक प्रक्रिया, मतदार हक्क, आणि लोकशाहीत प्रत्येक मताचे महत्त्व या विषयांवर सविस्तर चर्चा करण्यात आली. सहभागी विद्यार्थ्यांना निवडणूक प्रक्रियेतील विविध पैलू समजावून सांगण्यात आले. यामध्ये मतदार नोंदणी, मतदानाची पद्धत, निवडणूक आयोगाची भूमिका आणि निवडणूक प्रक्रियेत पारदर्शकता

कशी राखली जाते यांचा समावेश होता. सत्रादरम्यान, विविध आकर्षक क्रियाकलाप आणि चर्चा देखील आयोजित करण्यात आल्या, ज्यामध्ये सहभागींनी उत्साहाने सहभाग घेतला. या क्रियाकलापांमुळे निवडणूक प्रक्रियेविषयी असलेल्या अनेक गैरसमजांना उत्तर मिळाले. कार्यक्रमादरम्यान सहभागी विद्याध्याँनी विचारलेल्या प्रश्नांना तज्ञांनी समाधानकारक उत्तरे दिली. सहभागींनी दर्शवलेली सक्रिय सहभागींता आणि कुत्रृहल यामुळे या कार्यक्रमाची यशस्विता अधोरेखित झाली. हा कार्यक्रम माहितीपूर्ण आणि जवाबदार भावी मतदार घडविण्याच्या दिशेने एक महत्त्वपूर्ण पाऊल ठरला. निवडणूक साक्षरता कार्यक्रमामुळे निवडणूक प्रक्रियेविषयी जनजागृती वाढली आणि लोकशाही प्रक्रियेत सिक्रय सहभाग प्रोत्साहित करण्यासाठी एक महत्त्वपूर्ण व्यासपीठ उपलब्ध झाले. अशा प्रकारच्या कार्यक्रमामुळे, सुजाण नागरिकांची निर्मिती होऊन समाजात सकारात्मक बदल घडण्यास मदत होते.