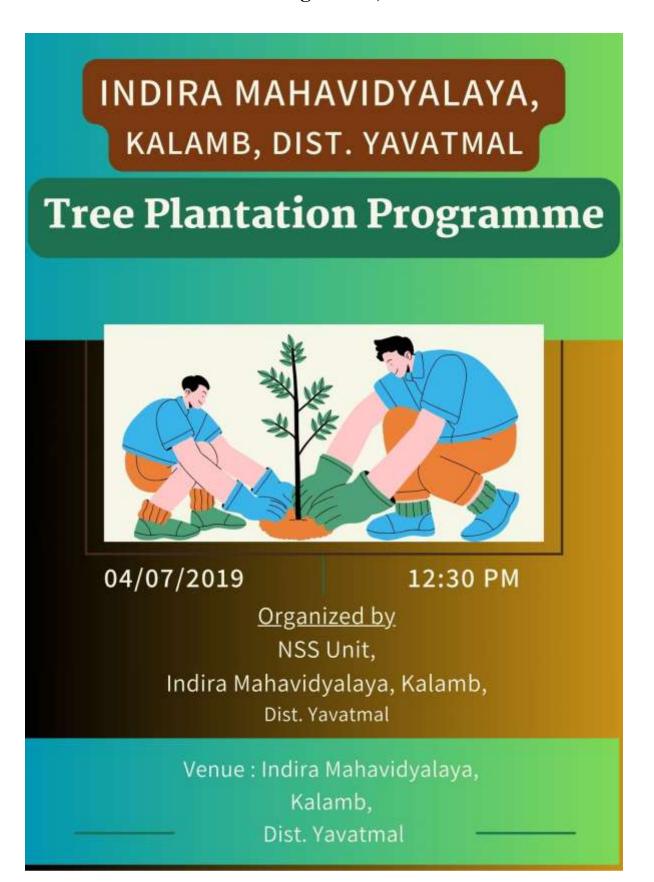

organizing the event and ensuring safety protocols to assisting donors and coordinating with medical professionals. The collaboration between the NSS Unit and local healthcare providers was instrumental in the successful execution of the camp, adhering to strict health guidelines to prevent any risk of virus transmission. This initiative not only helped replenish blood banks but also highlighted the critical role of community engagement and volunteerism in healthcare. The dedication and hard work of the volunteers underscored the importance of collective efforts in overcoming the obstacles posed by the pandemic.

Co-ordinator
IQAC
Indira Mahavidyalaya
Kalamb

Code No. 2414

PRINCIPAL Indira Mahavidyalaya Kalamb Dist. Yavatmal 2019-20

2019-20

Tree Plantataion Programme, Date: 04/07/2019





Tree Plantation Drive Conducted by NSS Unit; Date: 04/07/2019



### पर्यावरण जागृतीसाठी वृक्षारोपण कार्यक्रम

लोकमत न्युज नेटवर्क

कळंबः पर्यावरण संवर्धनासाठीच्या त्यांच्या वचनबद्धतेचे जोरहार प्रदर्शन करण्यासाठी, एनएसएस युनिटने, प्राचार्य डॉ. पवन मांडवकर आणि एनएसएस अधिकारी प्रा. डी.एस. पाटील यांच्या नेतृत्वाखाली, वशस्वीपणे वृक्षारोपण कार्यक्रमाचे आयोजन केले. पर्यावरण संवर्धनामध्ये शाश्चत पदती आणि समुदायाच्या सहभागाला प्रोत्साहन देण्याच्या उदेशाने सुरू असलेल्या पर्यावरण जागरूकता उपक्रमाचा हा कार्यक्रम महत्त्वाचा भाग होता. कार्यक्रमाने उत्साही सहभागींना आकर्षित केले, ज्यात एनएसएस स्वयंसेवक आणि स्थानिक समुदाय सदस्य होते, ते सर्व त्यांचे स्थानिक वातावरण सुधारण्यासाठी समर्पित होते. कार्यक्रमाची सुरुवात एका संक्षिप्त अभिमुखता संजाने झाली, ज्यामध्ये सहभागींना हवामान बरलाचा सामना करण्यासाठी,