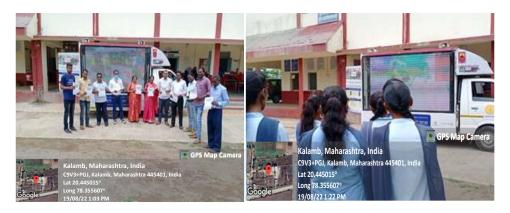

### Importance of Soil and Water Analysis, Date: 19/08/2022

Particeipants Watching Videos on the Importance of Soil and Water Analysis; Date: 19/08/2022

# इंदिरा महाविद्यालय, कळंब

लोकमत न्यूज नेटवर्क

कळंब: इंदिरा महाविद्यालय, कळंब येथे एनएसएस युनिटच्या वतीने "मृदा आणि जल विश्लेषणाचे महत्त्व" या विषयावर एक जनजागृती कार्यक्रम आयोजित करण्यात आला. हा कार्यक्रम पर्यावरण जनजागृती वाढवण्यासाठी सुरू असलेल्या उपक्रमाचा एक भाग होता. या कार्यक्रमाचा उद्देश सहभागी व्यक्तींना मृदा आणि जल विश्लेषणाचे महत्त्व समजावून देणे आणि पर्यावरण संरक्षण व शाश्चत विकास प्रयत्नांमध्ये त्याची भूमिका अधोरेखित करणे हा होता. कार्यक्रमात विद्यार्थी, प्राध्यापक आणि समुदाय स्वयंसेवक यांचा समावेश होता, यांनी सिक्रय सहभाग घेतला. सहभागी विद्यार्थ्यांना मृदा आणि जल विश्लेषणाशी संबंधित मौल्यवान ज्ञान आणि व्यावहारिक कौशल्ये मिळाली, ज्यामुळे पर्यावरण गुणवत्ता निगराणी आणि देखभाल करण्याचे महत्त्व समजले. या कार्यक्रमामुळे पर्यावरण संरक्षणासाठी आवश्यक असलेल्या तंत्रज्ञानाचे ज्ञान वाढले आणि एक शाश्चत आणि आरोग्यदायी पर्यावरण निर्माण करण्यासाठी महत्त्वपूर्ण योगदान दिले.

## **Report**

| Name of the Activity         | Organizing unit/     | Name of the Scheme | Date       | No. of       |
|------------------------------|----------------------|--------------------|------------|--------------|
|                              | agency/collaborating |                    |            | Participants |
|                              | agency               |                    |            |              |
| Importance of Soil and Water | NSS Unit             | Environment        | 19/08/2022 | 22           |
| Analysis                     |                      | Awareness          |            |              |

The NSS Unit conducted an awareness programme on the "Importance of Soil and Water Analysis" on August 19, 2022, as part of its ongoing initiative to promote environmental awareness. The programme aimed to educate participants about the significance of conducting soil and water analysis, highlighting its crucial role in environmental conservation and sustainable development efforts.

The programme witnessed active participation from 22 individuals, including students, faculty members, and community volunteers. Participants gained valuable knowledge and practical skills related to soil and water analysis, enabling them to appreciate the importance of monitoring and maintaining environmental quality.