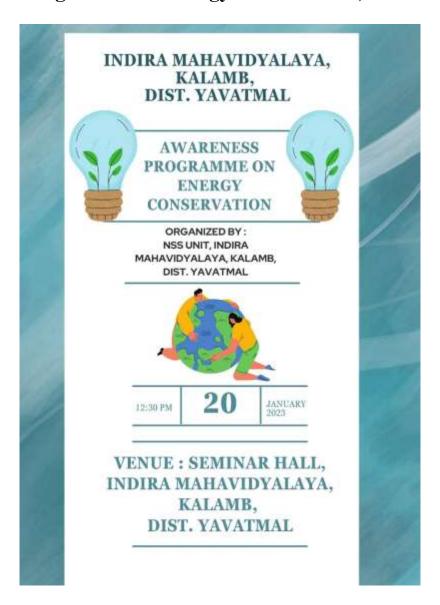

Co-ordinator IQAG Indira Mahavidyalaya

Kalamb

Code No. 24

PRINCIPAL Indira Mahavidyalaya Kalamb Dist. Yavatmal Importance of Soil and Water Analysis (19/08/2022)

2022-23

## **Report**

| Name of the Activity         | Organizing unit/     | Name of the Scheme | Date       | No. of       |
|------------------------------|----------------------|--------------------|------------|--------------|
|                              | agency/collaborating |                    |            | Participants |
|                              | agency               |                    |            |              |
| Importance of Soil and Water | NSS Unit             | Environment        | 19/08/2022 | 22           |
| Analysis                     |                      | Awareness          |            |              |

The NSS Unit conducted an awareness programme on the "Importance of Soil and Water Analysis" on August 19, 2022, as part of its ongoing initiative to promote environmental awareness. The programme aimed to educate participants about the significance of conducting soil and water analysis, highlighting its crucial role in environmental conservation and sustainable development efforts.