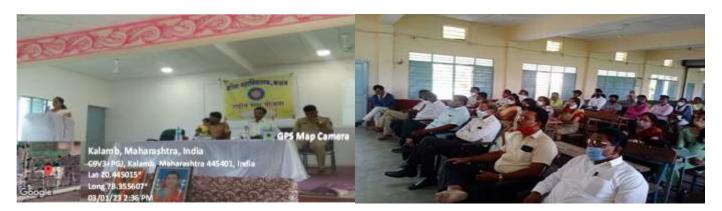

The NSS Unit conducted an awareness programme on the "Importance of Soil and Water Analysis" on August 19, 2022, as part of its ongoing initiative to promote environmental awareness. The programme aimed to educate participants about the significance of conducting soil and water analysis, highlighting its crucial role in environmental conservation and sustainable development efforts.

The programme witnessed active participation from 22 individuals, including students, faculty members, and community volunteers. Participants gained valuable knowledge and practical skills related to soil and water analysis, enabling them to appreciate the importance of monitoring and maintaining environmental quality.