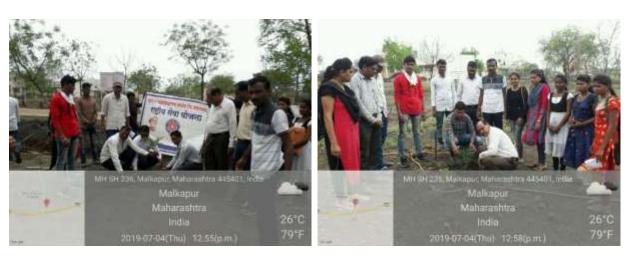

ganizing the event and ensuring safety protocols to assisting donors and coordinating with medical professionals. The collaboration between the NSS Unit and local healthcare providers was instrumental in the successful execution of the camp, adhering to strict health guidelines to prevent any risk of virus transmission. This initiative not only helped replenish blood banks but also highlighted the critical role of community engagement and volunteerism in healthcare. The dedication and hard work of the volunteers underscored the importance of collective efforts in overcoming the obstacles posed by the pandemic.

Co-ordinator
IQAC
Indira Mahavidyalaya
Kalamb

Code No. 2414

PRINCIPAL Indira Mahavidyalaya Kalamb Dist. Yavatmal 2019-20

2019-20

Tree Plantataion Programme, Date: 04/07/2019





Tree Plantation Drive Conducted by NSS Unit; Date: 04/07/2019



### पर्यावरण जागृतीसाठी वृक्षारोपण कार्यक्रम

लोकमत न्युज नेटवर्क

कळंबः पर्यावरण संवर्धनासाठीच्या त्यांच्या वचनबद्धतेचे जोरहार प्रदर्शन करण्यासाठी, एनएसएस युनिटने, प्राचार्य डॉ. पवन मांडवकर आणि एनएसएस अधिकारी प्रा. डी.एस. पाटील यांच्या नेतृत्वाखाली, वशस्वीपणे वृक्षारोपण कार्यक्रमाचे आयोजन केले. पर्यावरण संवर्धनामध्ये शाश्चत पदती आणि समुदायाच्या सहभागाला प्रोत्साहन देण्याच्या उदेशाने सुरू असलेल्या पर्यावरण जागरूकता उपक्रमाचा हा कार्यक्रम महत्त्वाचा भाग होता. कार्यक्रमाने उत्साही सहभागींना आकर्षित केले, ज्यात एनएसएस स्वयंसेवक आणि स्थानिक समुदाय सदस्य होते, ते सर्व त्यांचे स्थानिक वातावरण सुधारण्यासाठी समर्पित होते. कार्यक्रमाची सुरुवात एका संक्षिप्त अभिमुखता संजाने झाली, ज्यामध्ये सहभागींना हवामान बरलाचा सामना करण्यासाठी, इव