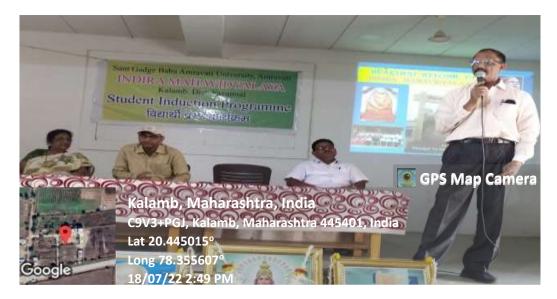

# INDUCTION PROGRAMME FOR YAVATMAL DISTRICT STUDENTS

18 July 2022

02:30 PM

VENUE: SEMINAR HALL, INDIRA MAHAVIDYALAYA, KALAMB, DIST. YAVATMAL

### Induction Programme for Yavatmal District Students, Date: 18/07/2022

Dr. Pavan Mandavkar Delivering an Expert Lecture; Date: 18/07/2022