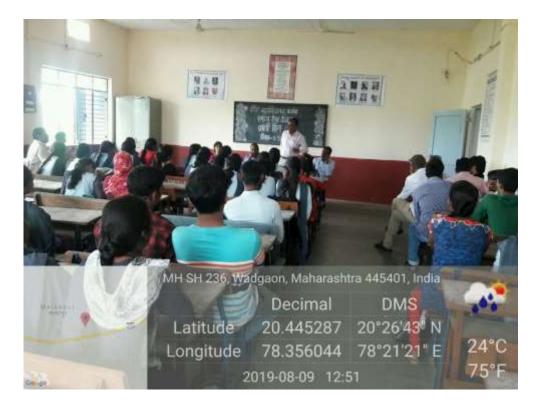

### Importance of Soil and Water Analysis, Date: 19/08/2022

Particeipants Watching Videos on the Importance of Soil and Water Analysis; Date: 19/08/2022

The NSS Unit conducted an awareness programme on the "Importance of Soil and Water Analysis" on August 19, 2022, as part of its ongoing initiative to promote environmental awareness. The programme aimed to educate participants about the significance of conducting soil and water analysis, highlighting its crucial role in environmental conservation and sustainable development efforts.

The programme witnessed active participation from 22 individuals, including students, faculty members, and community volunteers. Participants gained valuable knowledge and practical skills related to soil and water analysis, enabling them to appreciate the importance of monitoring and maintaining environmental quality.