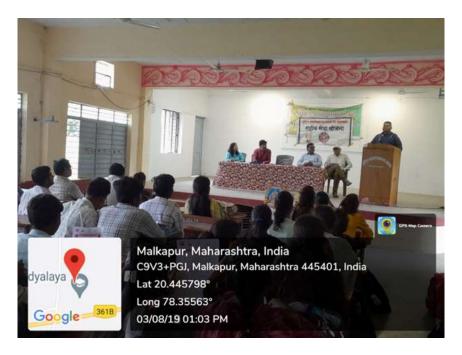

### Importance of Soil and Water Analysis, Date: 19/08/2022

Particeipants Watching Videos on the Importance of Soil and Water Analysis; Date: 19/08/2022

# इंदिरा महाविद्यालय, कळंब

लोकमत न्यूज नेटवर्क

कळंब: इंदिरा महाविद्यालय, कळंब येथे एनएसएस युनिटच्या वतीने "मृदा आणि जल विश्लेषणाचे महत्त्व" या विषयावर एक जनजागृती कार्यक्रम आयोजित करण्यात आला. हा कार्यक्रम पर्यावरण जनजागृती वाढवण्यासाठी सुरू असलेल्या उपक्रमाचा एक भाग होता. या कार्यक्रमाचा उद्देश सहभागी व्यक्तींना मृदा आणि जल विश्लेषणाचे महत्त्व समजावून देणे आणि पर्यावरण संरक्षण व शाश्चत विकास प्रयत्नांमध्ये त्याची भूमिका अधोरेखित करणे हा होता. कार्यक्रमात विद्यार्थी, प्राध्यापक आणि समुदाय स्वयंसेवक यांचा समावेश होता, यांनी सिक्रय सहभाग घेतला. सहभागी विद्यार्थ्यांना मृदा आणि जल विश्लेषणाशी संबंधित मौल्यवान ज्ञान आणि व्यावहारिक कौशल्ये मिळाली, ज्यामुळे पर्यावरण गुणवत्ता निगराणी आणि देखभाल करण्याचे महत्त्व समजले. या कार्यक्रमामुळे पर्यावरण संरक्षणासाठी आवश्यक असलेल्या तंत्रज्ञानाचे ज्ञान वाढले आणि एक शाश्चत आणि आरोग्यदायी पर्यावरण निर्माण करण्यासाठी महत्त्वपूर्ण योगदान दिले.