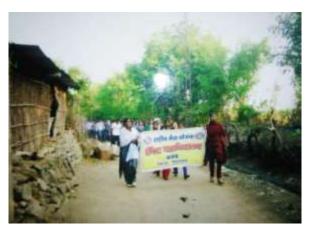

# इंदिरा महाविद्यालयत मतदार नोंदणी कार्यक्रम

### नमो महाराष्ट्र, प्रतिनिधि

कळंब: इंदिरा महाविद्यालय, कळंब येथे एनएसएस युनिटच्या वतीने "मतदार नोंदणी कार्यक्रम" आयोजित करण्यात आला. हा कार्यक्रम मतदार नोंदणी प्रक्रियेला सुलम बनवण्यासाठी आणि पात्र नागरिकांमध्ये निवडणूक प्रक्रियेतील सहभागाचे महत्त्व अधोरेखित करण्यासाठी आयोजित करण्यात आला होता. कार्यक्रमादरम्यान, सहभागींना मतदार नोंदणी कशी करावी याबाबत सविस्तर मार्गदर्शन करण्यात आले. नोंदणी फॉर्म भरणे आणि आवश्यक कागदपत्रांची समज देण्यासाठी टप्प्याटप्प्याने मदत करण्यात आली. मतदार होण्याचे महत्त्व आणि वैयक्तिक मतांचा लोकशाही प्रक्रियेवर होणारा प्रभाव यावरही माहितीपूर्ण सत्रे आयोजित करण्यात आली. कार्यक्रमात मतदार नोंदणीतील सामान्य अडचणींवर चर्चा करण्यात आली.

आणि त्यावर मात करण्यासाठी उपाय सुचवण्यात आले. सहभागींनी दर्शवलेली उच्चस्तरीय सहभागिता आणि उत्साहामुळे, आपल्या लोकशाही हक्कांचा वापर करण्यास त्यांच्या सामूहिक इच्छेची प्रचीती आली. मतदार नोंदणी कार्यक्रमामुळे अनेक नागरिकांना त्यांच्या लोकशाही हक्कांचा वापर करण्यासाठी तयारी झाली. हा कार्यक्रम मोठ्या प्रमाणात यशस्वी ठरला, कारण यातून निवडणूक प्रक्रियेत अधिकाधिक नागरिकांचा सिक्रय सहभाग वाढला. या उपक्रमामुळे आगामी निवडणुकांमध्ये अधिकाधिक नागरिक मतदार म्हणून नोंदणी करून मतदान करण्यास प्रेरित होतील, असा विश्वास आहे. कार्यक्रमाचे यश प्राचार्य डाॅ. पवन मांडवकर आणि एनएसएस अधिकारी प्रा. प्रशांत चवाडे यांच्या कुशल मार्गदर्शनामुळे साध्य झाले. त्यामुळे इंदिरा महाविद्यालय, कळंब येथे सामाजिक चनचामृतीसाठी एक महत्वपूर्ण पाऊल उचलले गेले.