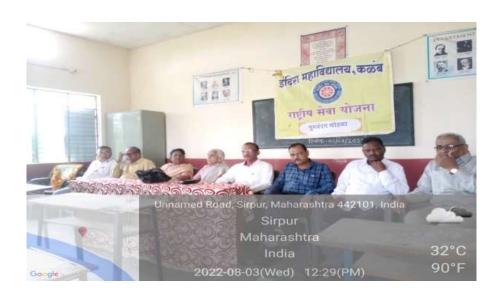

# Teacher's Glorification Programme, 03/08/2022

Institution Invites All Senior and Retired Teachers to be Honored; Date: 03/08/2022

# शिक्षक गौरव कार्यक्रम

कळंब: इंदिरा महाविद्यालय, कळंब येथे एनएसएस युनिटच्या वतीने "शिक्षक गौरव कार्यक्रम" आर्योजित करण्यात आला. या कार्यक्रमाचा उद्देश निवृत्त झालेल्या ज्येष्ठ शिक्षकांप्रती आदर आणि कृतज्ञता व्यक्त करणे हा होता. त्यांच्या शिक्षण क्षेत्रातील अमूल्य योगदानाची आणि अनेक पिढ्यांवर त्यांच्या केलेल्या प्रभावाची दखल घेण्यात आली. कार्यक्रमाचे प्रमुख पाहुणे प्राचार्य डॉ. पवन मांडवकर आणि एनएसएस अधिकारी प्रा. प्रशांत जवादे होते. या कार्यक्रमात सध्याचे विद्यार्थी, प्राध्यापक, प्रशासनिक कर्मचारी आणि माजी विद्यार्थी होते, ज्यांनी निवृत्त शिक्षकांच्या गौरवशाली कार्राकर्दीचा सन्मान करण्यासाठी एकत्र जमले होते. या कार्यक्रमादरम्यान, निवृत्त शिक्षकांच्या गौरवशाली आर्यक्रमादरम्यान, निवृत्त शिक्षकांच्या कार्यक्राव्या आर्थित त्यांचे अनुभव ऐकून सहभागी या क्षेत्रातील भविष्यातील आवश्यक कौशल्याना जाणून घेतले.

# इंदिरा महाविद्यालयत शिक्षक गौरव कार्यक्रम

तालुका प्रतिनिधि/अमरावती दर्शन कळंब: इंदिरा महाविद्यालय, कळंब येथे एनएपएस युनिटच्या वतीने "शिक्षक गौरव कार्यक्रम" आयोजित करण्यात आला. या कार्यक्रमाचा उद्देश निवृत्त झालेल्या ज्येष्ठ शिक्षकांप्रती आदर आणि कृतज्ञता व्यक्त करणे हा होता. त्यांच्या शिक्षण क्षेत्रातील अमूल्य योगदानाची आणि अनेक पिढ्यांवर त्यांच्या केलेल्या प्रभावाची दखल घेण्यात आली. कार्यक्रमाचे प्रमुख पाहुणे प्राचार्य डॉ. पवन मांडवकर आणि एनएपएस अधिकारी प्रा. प्रशांत जवादे होते. या कार्यक्रमात सध्याचे विद्यार्थी, प्राध्यापक, प्रशासनिक कर्मचारी आणि माजी विद्यार्थी होते, ज्यांनी निवृत्त शिक्षकांच्या गौरवशाली कारिकदींचा सन्मान करण्यासाठी एकत्र जमले होते. या कार्यक्रमादरम्यान, निवृत्त शिक्षकांच्या कार्यकाळातील आठवणी आणि त्यांचे अनुभव ऐकून सहभागी भावुक झाले. शिक्षकांनी विद्यार्थ्यांना दिलेल्या योगदानाची आणि त्यांनी यडवलेल्या उज्ज्वल भविष्याची साक्ष पटली. त्यांच्या कार्याची प्रशंसा करण्यात आली आणि त्यांच्या पुढील आयुष्यासाठी शुभेच्छा देण्यात आल्या. या कार्यक्रमामुळे निवृत्त शिक्षकांना आदराची भावना मिळाली आणि विद्यार्थ्यांनी त्यांच्या गुरूना अभिवादन केले. प्राचार्य डॉ. पवन मांडवकर आणि प्रा. प्रशांत जवादे यांच्या मार्गदर्शनामुळे हा कार्यक्रम यशस्वीपणे पार पडला.