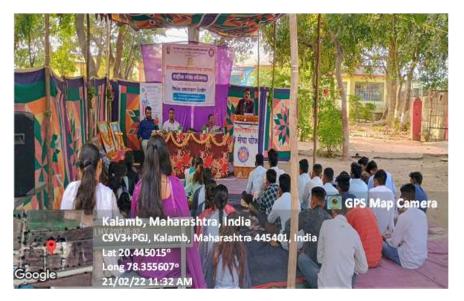

ess and encouraging them to actively participate in cleanliness drives and initiatives. The Swachha Bharat Abhiyan Rally served as a platform to mobilize community support and foster a sense of collective responsibility towards cleanliness and sanitation. It underscored the NSS Unit's commitment to social awareness and community service, aligning with the national agenda of creating a cleaner and healthier India.

Co-ordinator IQAG Indira Mahavidyalaya Code No. 24

PRINCIPAL Indira Mahavidyalaya Kalamb Dist. Yavatmal Awareness Programme on Responsibility and Civic Duty, Date: 21/02/2022

# INDIRA MAHAVIDYALAYA, KALAMB DIST. YAVATMAL

Awareness Programme on Responsibility & Civic Duty

Date: 21/02/2022 & Time: 11.00 AM

Organized by N.S.S. UNIT, INDIRA MAHAVIDYALAYA, KALAMB DIST. YAVATMAL



Participants Understanding Their Responsibilities and Civic Duties; Date: 21/02/2022



## नागरी कर्तव्य विषयक जागरूकता कार्यक्रम

नमो महाराष्ट्र, प्रतिनिधि

कळंब: नागरी जबाबदाऱ्यांच्या महत्त्वाबद्दल समाजाला शिक्षित आणि प्रेरित करण्याच्या समर्पित प्रयत्नात, इंदिरा महाविधालय, कळंबच्या एनएसएस युनिटने जबाबदारी आणि नागरी कर्तव्य या विषयावर जागरूकता कार्यक्रम आयोजित केला. या कार्यक्रमात एनएसएस स्वयंसेवक आणि स्थानिक रहिवाशांचा सिक्रय सहभाग दिसून आला, जे जबाबदार नागरिक म्हणून त्यांच्या भूमिका आणि कर्तव्ये जाणून घेण्यासाठी एकत्र आले होते. या कार्यक्रमात नागरी कर्तव्यांच्या प्रमुख बाबी जसे की निवडणुकीत मतदान करणे, कायद्यांचे पालन करणे, कर भरणे आणि सामुदायिक विकास कार्यात सहभागी होणे या प्रमुख बाबींवर चर्चा करण्यात आली. समाजाच्या सामूहिक कल्याणावर वैयक्तिक कृतींचा सखोल प्रभाव आणि सामाजिक सौहार्द आ