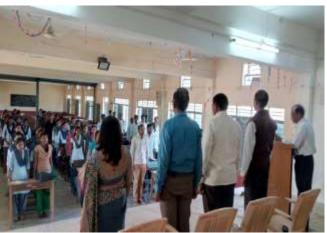

# Teacher's Glorification Programme, 03/08/2022

Institution Invites All Senior and Retired Teachers to be Honored; Date: 03/08/2022

# शिक्षक गौरव कार्यक्रम

कळंब: इंदिरा महाविद्यालय, कळंब येथे एनएसएस युनिटच्या वतीने "शिक्षक गौरव कार्यक्रम" आर्योजित करण्यात आला. या कार्यक्रमाचा उद्देश निवृत्त झालेल्या ज्येष्ठ शिक्षकांप्रती आदर आणि कृतज्ञता व्यक्त करणे हा होता. त्यांच्या शिक्षण क्षेत्रातील अमूल्य योगदानाची आणि अनेक पिढ्यांवर त्यांच्या केलेल्या प्रभावाची दखल घेण्यात आली. कार्यक्रमाचे प्रमुख पाहुणे प्राचार्य डॉ. पवन मांडवकर आणि एनएसएस अधिकारी प्रा. प्रशांत जवादे होते. या कार्यक्रमात सध्याचे विद्यार्थी, प्राध्यापक, प्रशासनिक कर्मचारी आणि माजी विद्यार्थी होते, ज्यांनी निवृत्त शिक्षकांच्या गौरवशाली कार्राकर्दीचा सन्मान करण्यासाठी एकत्र जमले होते. या कार्यक्रमादरम्यान, निवृत्त शिक्षकांच्या गौरवशाली आर्यक्रमादरम्यान, निवृत्त शिक्षकांच्या कार्यक्राव्या आर्थित त्यांचे अनुभव ऐकून सहभागी या क्षेत्रातील भविष्यातील आवश्यक कौशल्याना जाणून घेतले.

# इंदिरा महाविद्यालयत शिक्षक गौरव कार्यक्रम

तालुका प्रतिनिधि/अमरावती दर्शन कळंब: इंदिरा महाविद्यालय, कळंब येथे एनएपएस युनिटच्या वतीने "शिक्षक गौरव कार्यक्रम" आयोजित करण्यात आला. या कार्यक्रमाचा उद्देश निवृत्त झालेल्या ज्येष्ठ शिक्षकांप्रती आदर आणि कृतज्ञता व्यक्त करणे हा होता. त्यांच्या शिक्षण क्षेत्रातील अमूल्य योगदानाची आणि अनेक पिढ्यांवर त्यांच्या केलेल्या प्रभावाची दखल घेण्यात आली. कार्यक्रमाचे प्रमुख पाहुणे प्राचार्य डॉ. पवन मांडवकर आणि एनएपएस अधिकारी प्रा. प्रशांत जवादे होते. या कार्यक्रमात सध्याचे विद्यार्थी, प्राध्यापक, प्रशासनिक कर्मचारी आणि माजी विद्यार्थी होते, ज्यांनी निवृत्त शिक्षकांच्या गौरवशाली कारिकदींचा सन्मान करण्यासाठी एकत्र जमले होते. या कार्यक्रमादरम्यान, निवृत्त शिक्षकांच्या कार्यकाळातील आठवणी आणि त्यांचे अनुभव ऐकून सहभागी भावुक झाले. शिक्षकांनी विद्यार्थ्यांना दिलेल्या योगदानाची आणि त्यांनी यडवलेल्या उज्ज्वल भविष्याची साक्ष पटली. त्यांच्या कार्याची प्रशंसा करण्यात आली आणि त्यांच्या पुढील आयुष्यासाठी शुभेच्छा देण्यात आल्या. या कार्यक्रमामुळे निवृत्त शिक्षकांना आदराची भावना मिळाली आणि विद्यार्थ्यांनी त्यांच्या गुरूना अभिवादन केले. प्राचार्य डॉ. पवन मांडवकर आणि प्रा. प्रशांत जवादे यांच्या मार्गदर्शनामुळे हा कार्यक्रम यशस्वीपणे पार पडला.