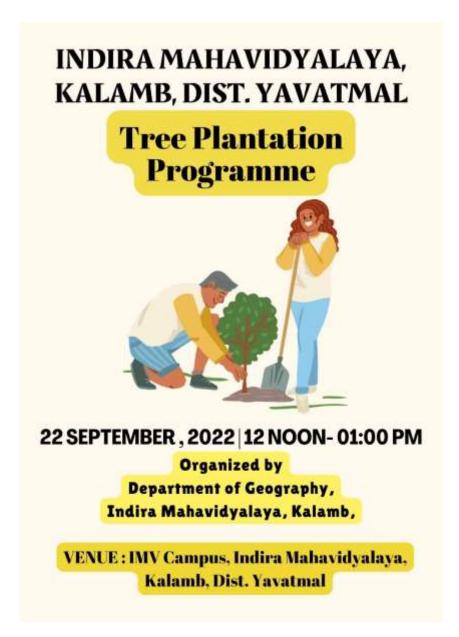

Co-ordinator IQAG Indira Mahavidyalaya

Kalamb

Code No. 24

PRINCIPAL Indira Mahavidyalaya Kalamb Dist. Yavatmal Importance of Soil and Water Analysis (19/08/2022)

2022-23

### Importance of Soil and Water Analysis, Date: 19/08/2022

Particeipants Watching Videos on the Importance of Soil and Water Analysis; Date: 19/08/2022

## **Report**

| Name of the Activity         | Organizing unit/     | Name of the Scheme | Date       | No. of       |
|------------------------------|----------------------|--------------------|------------|--------------|
|                              | agency/collaborating |                    |            | Participants |
|                              | agency               |                    |            |              |
| Importance of Soil and Water | NSS Unit             | Environment        | 19/08/2022 | 22           |
| Analysis                     |                      | Awareness          |            |              |

The NSS Unit conducted an awareness programme on the "Importance of Soil and Water Analysis" on August 19, 2022, as part of its ongoing initiative to promote environmental awareness. The programme aimed to educate participants about the significance of conducting soil and water analysis, highlighting its crucial role in environmental conservation and sustainable development efforts.