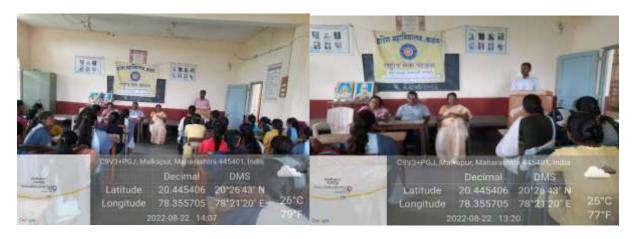

Co-ordinator IQAC Indira Mahavidyalaya Kalamb Code No. 24

PRINCIPAL Indira Mahavidyalaya Kalamb Dist. Yavatmal Electoral Literacy Programme, Date: 22/08/2022

### Electoral Literacy Programme, Date: 22/08/2022

Particeipants Understanding the Electoral System in India; Date: 22/08/2022

# इंदिरा महाविद्यालयत निवडणूक साक्षरता कार्यक्रम

#### नमो महाराष्ट्र, प्रतिनिधि

कळंब:इंदिरा महाविद्यालय, कळंब येथे एनएसएस युनिटच्या वतीने निवडणूक साक्षरता कार्यक्रम आयोजित करण्यात आला. सामाजिक जनजागृतीच्या उद्देशाने आयोजित केलेल्या या कार्यक्रमात सहभाग घेतला, ज्यांना निवडणूक प्रक्रियेची सखोल माहिती मिळवण्याची इच्छा होती. कार्यक्रमाचे प्रमुख पाहुणे प्राचार्य डॉ. पवन मांडवकर आणि एनएसएस अधिकारी प्रा. प्रशांत जवादे होते. या कार्यक्रमाचा मुख्य उद्देश सहभागींना मतदानाचे महत्त्व समजावून सांगणे आणि नागरिक कर्तव्याची भावना निर्माण करणे हा होता. कार्यक्रमात विविध इंटरॉक्टव्ह सत्रे आयोजित करण्यात आली होती. यामध्ये निवडणूक प्रक्रिया, मतदार हक्क, आणि लोकशाहीत प्रत्येक मताचे महत्त्व या विषयांवर सविस्तर चर्चा करण्यात आली. सहभागी विद्यार्थ्यांना निवडणूक प्रक्रियेतील विविध पैलू समजावून सांगण्यात आले. यामध्ये मतदार नोंदणी, मतदानाची पद्धत, निवडणूक आयोगाची भूमिका आणि निवडणूक प्रक्रियेत पारदर्शकता

कशी राखली जाते यांचा समावेश होता. सत्रादरम्यान, विविध आकर्षक क्रियाकलाप आणि चर्चा देखील आयोजित करण्यात आल्या, ज्यामध्ये सहभागींनी उत्साहाने सहभाग घेतला. या क्रियाकलापांमुळे निवडणूक प्रक्रियेविषयी असलेल्या अनेक गैरसमजांना उत्तर मिळाले. कार्यक्रमादरम्यान सहभागी विद्याध्याँनी विचारलेल्या प्रश्नांना तज्ञांनी समाधानकारक उत्तरे दिली. सहभागींनी दर्शवलेली सक्रिय सहभागींता आणि कुत्रृहल यामुळे या कार्यक्रमाची यशस्विता अधोरेखित झाली. हा कार्यक्रम माहितीपूर्ण आणि जवाबदार भावी मतदार घडविण्याच्या दिशेने एक महत्त्वपूर्ण पाऊल ठरला. निवडणूक साक्षरता कार्यक्रमामुळे निवडणूक प्रक्रियेविषयी जनजागृती वाढली आणि लोकशाही प्रक्रियेत सिक्रय सहभाग प्रोत्साहित करण्यासाठी एक महत्त्वपूर्ण व्यासपीठ उपलब्ध झाले. अशा प्रकारच्या कार्यक्रमामुळे, सुजाण नागरिकांची निर्मिती होऊन समाजात सकारात्मक बदल घडण्यास मदत होते.