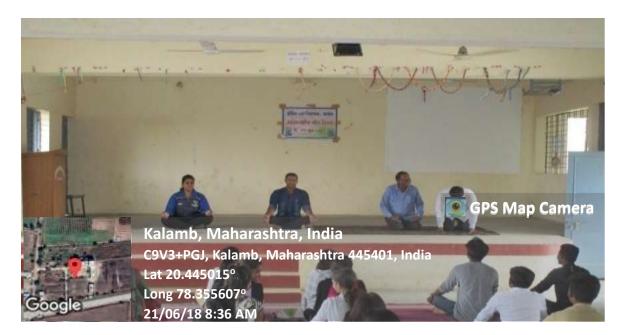

# Importance and Benefits of Yoga (21/06/2022)

Participants Engaging in Yoga Practices; Date: 21/06/2022

# इंदिरा महाविद्यालयात योगा बद्दल जनजागृती

तालुका प्रतिनिधि/अमरावती दर्शन
कळंब: इंदिरा महाविद्यालय, कळंब येथील एनएसएस
युनिटच्या वतीने "योगाचे महत्त्व आणि फायदे" या विषयावर
एक विशेष कार्यक्रम आयोजित करण्यात आला होता. या
कार्यक्रमामध्ये विद्यार्थ्यांनी उत्साहाने सहभाग घेतला.
कार्यक्रमाची सुरुवात प्राचार्य डॉ. पवन मांडवकर यांच्या हसते
दीप प्रज्वलनाने झाली. त्यानंतर एनएसएस अधिकारी प्रा.
प्रशांत जवादे यांनी उपस्थितांना योगाचे महत्त्व समजावून
सांगितले. शारीरिक संचालक प्रा. शीतल राऊत यांनी विविध
योगासने करून दाखवली आणि त्यांच्या लाभांबदल
सविद्यतर मार्गदर्शन केले. योगाचे नियमित सराव केल्याने
आरोग्य चांगले राहते, मन:शांती मिळते, तणाव कमी होतो