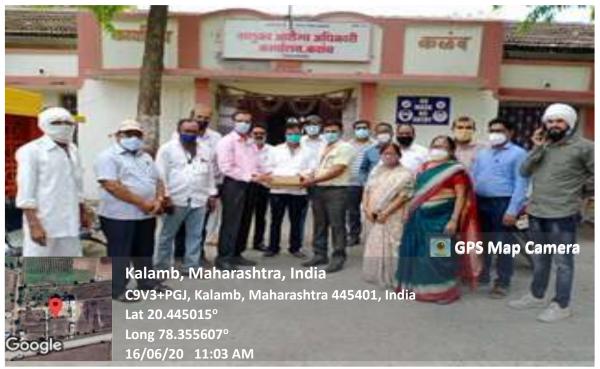

Blood Bank, and the Department of Physical Education ensured the success of the Blood Donation Camp, highlighting the importance of collective action in addressing healthcare challenges and promoting community well-being. The event not only exemplified the spirit of altruism and service but also underscored the vital role that individuals and organizations can play in making a positive impact on society.

Co-ordinator
IQAG
Indira Mahavidyalaya
Kalamb

Code No. 24

PRINCIPAL Indira Mahavidyalaya Kalamb Dist. Yavatmal

2020-21

Donating Medicine for COVID-19 Patients, Date: 16/06/2020



# DONATING MEDICINE FOR COVID-19 PATIENTS

**ORGANIZED BY**:

NSS UNIT, INDIRA MHAVIDYALAYA,KALAMB, DIST. YAVATMAL



16 June, 2020 10.30 AM

VENUE : TALUKA
AROGYA ADHIKARI
OFFICE
KALAMB,
DIST. YAVATMAL





**Institute Donating Medicine; Date: 16/06/2020** 



# कोविड-19 रुग्णांसाठी औषध देणगी मोहिमेचे आयोजन

लोकमत न्यूज नेटवर्क

कळंब: सध्या सुरू असलेल्या कोविड-19 महामारीच्या काळात इंदिरा महाविद्यालय, कळंब येथील राष्ट्रीय सेवा योजना युनिटने औषध देणगी मोहिमेचे आयोजन केले होते. या उपक्रमाचा उद्देश विषाणूशी लढा देण्यासाठी आवश्यक औषधे उपलब्ध करून देणे हे होते. या कार्यक्रमात 20 समर्पित स्वयंसेवकांचा सिक्रय सहभाग दिसला ज्यांनी निःस्वार्थपणे आपला वेळ, श्रम आणि संसाधने या कारणासाठी उपयोगात आणली. कोविड-19 रूग्णांच्या गरजा पूर्ण करण्यासाठी दान केलेली औषधे काळजीपूर्वक निवडण्यात आली होती, ज्यात अँटीव्हायरल औषधे, ताप कमी करणारे आणि रोगप्रतिकारक शक्ती वाढवणारी औषधे यांचा समावेश होता. या कार्यक्रमाला महाविद्यालायचे प्राचार्य डॉ. पवन मांडवकर व राष्ट्रीय सेवा योजना कार्यक्रम अधिकारी प्रा. प्रशांत जावदे यांच