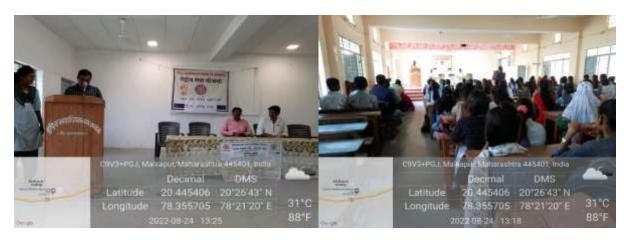

Co-ordinator IQAC Indira Mahavidyalaya Kalamb Code No. 24

PRINCIPAL Indira Mahavidyalaya Kalamb Dist. Yavatmal Electoral Literacy Programme, Date: 22/08/2022

### Electoral Literacy Programme, Date: 22/08/2022

Particeipants Understanding the Electoral System in India; Date: 22/08/2022