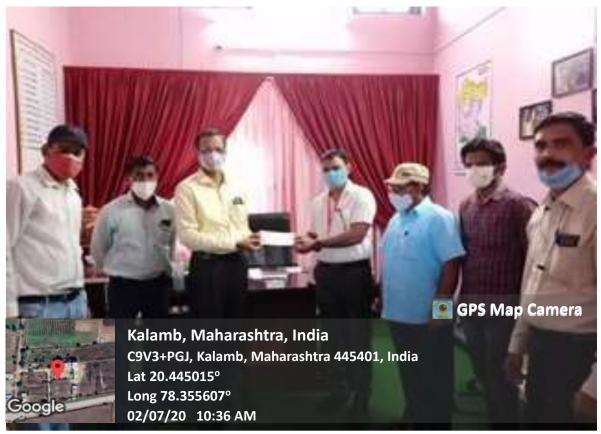

worked tirelessly to distribute the foodgrains to ensure that the aid reached as many needy families as possible. The effort of the NSS Unit was instrumental in the smooth execution of the distribution drive. This activity not only provided food to numerous families but also highlighted the importance of community unity and proactive measures in times of crisis. Through their hard work and dedication, the participants exemplified the spirit of social responsibility and care for their fellow citizens.



PRINCIPAL Indira Mahavidyalaya Kalamb Dist. Yavatmal

Indira Mahavidyalaya, Kalamb, Dist. Yavatmal **Monetary Assistance for COVID-19 Patients** ORGANIZED BY NSS UNIT, INDIRA MAHAVIDYALAYA, KALAMB, Dist. Yavatmal **a** 02 July, 2020 10:00 AM

Venue : Rural Hospital, Kalamb, Dist. Yavatmal



Institute Providing Monetary Assistance to COVID-19 Patients; Date: 02/07/2020



### कोविड-19 रूग्णांना आर्थिक मदत

लोकमत न्यूज नेटवर्क

कळंब: कोविड-19 रूग्णांना भेडसावणारा आर्थिक ताण कमी करण्याच्या महत्त्वपूर्ण प्रयत्नात, राष्ट्रीय सेवा योजना ने एक महत्त्वाचा उपक्रम आयोजित केला. या उपक्रमाचा उद्देश व्हायरसने बाधित झालेल्यांना आर्थिक मदत देणे आणि साथीच्या आजारादरम्यान वैद्यकीय खर्च आणि इतर आवश्यक गरजा पूर्ण करण्यास मदत करणे हा होता. या प्रयत्नात एकूण 20 समर्पित स्वयंसेवकांनी सहभाग घेतला आणि त्यांनी असाधारण समर्पण व सहानुभूती दर्शवली. इंदिरा महाविद्यालयाचे प्राचार्य डॉ. पवन मांडवकर आणि राष्ट्रीय सेवा योजना अधिकारी प्रा. प्रशांत जवादे यांच्या नेतृत्वाखाली NSS युनिटने संसाधने एकत्रित करण्यात आणि प्रदान केलेल्या आर्थिक मदतीचा जास्तीत जास्त प्रभाव पाडण्यात महत्त्वपूर्ण भूमिका बजावली. या आर्थ