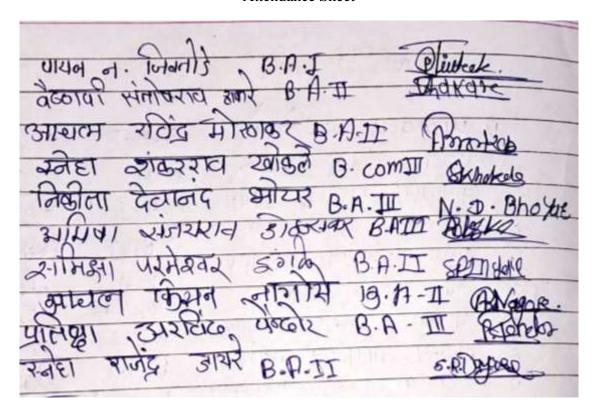

|                     | Date            | :             |
|---------------------|-----------------|---------------|
| वित्यास्माचीनाव     | ALM MAGE        | वर्ग          |
| वेट्टावा मं हाकर    | Stakate.        | 8. A. #       |
| Paol 21. 3PD        | 1.18            | B.A.TI        |
|                     | (When           |               |
| नाहरा न्यु स्वा     | 3 gale          | 8 · A · 71    |
| भाषा ग जानक         | Shoribar        | B.A. 772      |
| दिवा थे. बोशांटे    | Dullo           | BA. II        |
| गामकता वि भुसारो    | Phisq           | BAI           |
| माद्यी का अनेड      | M. Bhayle       | B.AII         |
| केरांट मिरिया मिर्ट | B.P. III        | Schemble      |
| प्राल प भीपर        | BA II           | pv. Bhoya     |
| 150 16 POTODE       | DATI            | Quishzavi     |
| दिट्या मा मगर       | B. AII          | 2184866       |
| Might aloid         | BAD             | 1             |
| लकीता अ. ठाकरे      | . 4 4           | -tahakare     |
| मेलाली अ. भीयर      | B.A.TI          | B.A.H         |
| अम्हाली दे बुद्रम   | # dela          | B.A.T         |
| केद्वादी सं प्रची   | - Dungo         | ER B.AIL      |
| रेलेश राजय राज      | 12 B. A S. R.S. | Dahase B-4-II |
| 300441 31 MISOS     | B.A. Bhas       | Dwala Bhack   |
| वेळावी सं. बेंडे    | DAT             | R 1           |
| दिवाली म मावल       | B.A.T           | Difety.       |
| मसता माः श्रीरमे    | A BAT           | MASSER MAN    |
| आयी वाराघणाने       | EIZ RA I        | Synamore      |
| कुमुह दुर्धीसन् व   | ाधमारे छ न ग    | Benny.        |
| तिजारिक्ती छिशारे   | SIRS B.A.I      | E-e-          |
|                     |                 |               |