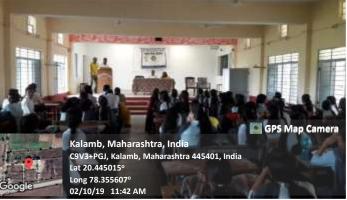

### Importance of Soil and Water Analysis, Date: 19/08/2022

Particeipants Watching Videos on the Importance of Soil and Water Analysis; Date: 19/08/2022

The NSS Unit conducted an awareness programme on the "Importance of Soil and Water Analysis" on August 19, 2022, as part of its ongoing initiative to promote environmental awareness. The programme aimed to educate participants about the significance of conducting soil and water analysis, highlighting its crucial role in environmental conservation and sustainable development efforts.

The programme witnessed active participation from 22 individuals, including students, faculty members, and community volunteers. Participants gained valuable knowledge and practical skills related to soil and water analysis, enabling them to appreciate the importance of monitoring and maintaining environmental quality.