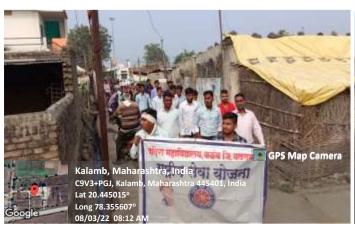

| 5  | Anti-Addiction Awareness Rally                             | NSS Unit                                                                                  | Social Awareness           | 24-02-2022 |
|----|------------------------------------------------------------|-------------------------------------------------------------------------------------------|----------------------------|------------|
| 6  | Awareness Programme on Gender Equality                     | NSS Unit                                                                                  | Social Awareness           | 17-02-2022 |
| 7  | Capacity Building & Personality Development through NSS    | NSS Unit                                                                                  | Social Awareness           | 19-02-2022 |
| 8  | Swachha Bharat Abhiyan Rally                               | NSS Unit                                                                                  | Social Awareness           | 20-02-2022 |
| 9  | Awareness Programme on<br>Responsibility and Civic Duty    | NSS Unit                                                                                  | Social Awareness           | 21-02-2022 |
| 10 | Eradication of Superstition                                | NSS Unit                                                                                  | Social Awareness           | 08-03-2022 |
| 11 | Say to No plastic Abhiyaan                                 | NSS Unit                                                                                  | Social Awareness           | 22-03-2022 |
| 12 | Eradication of Ganjar Gavat (Parthenium hysterophorus L.)  | NSS Unit                                                                                  | Environmental<br>Awareness | 02-04-2022 |
| 13 | Voter Awareness Programme                                  | NSS Unit &<br>Department of<br>Economics                                                  | Social Awareness           | 25-01-2022 |
| 14 | Blood Donation Camp                                        | NSS Unit;<br>Eknil Blood<br>Bank,<br>Yavatmal &<br>Department of<br>Physical<br>Education | Social Awareness           | 05-05-2022 |
|    |                                                            | 2020-21                                                                                   |                            |            |
| 1  | Donating Medicine for COVID-19 Patients                    | NSS Unit                                                                                  | Social Awareness           | 16-06-2020 |
| 2  | Distribution of Foodgrains During<br>Covid-19              | NSS Unit                                                                                  | Social Awareness           | 26-06-2020 |
| 3  | Monetary Assistance for COVID-19 Patients                  | NSS Unit                                                                                  | Social Awareness           | 02-07-2020 |
| 4  | Blood Donation Camp During<br>COVID 19                     | NSS Unit                                                                                  | Social Awareness           | 06-08-2020 |
|    |                                                            | 2019-20                                                                                   |                            |            |
| 1  | Tree Plantation Programme                                  | NSS Unit                                                                                  | Environmental<br>Awareness | 04-07-2019 |
| 2  | Awareness Programme on National<br>Tobacco Control Program | NSS Unit                                                                                  | Social Awareness           | 11-07-2019 |
| 3  | Awareness Programme on Sickel Cell                         | NSS Unit                                                                                  | Social Awareness           | 03-08-2019 |
| 4  | Youth in Service of the Nation                             | NSS Unit                                                                                  | Social Awareness           | 09-08-2019 |
| 5  | Awareness Programme on<br>Preservation of the Ozone Layer  | NSS Unit                                                                                  | Social Awareness           | 16-09-2019 |
| 6  | Guest Lecture on Personality Development through NSS       | NSS Unit                                                                                  | Social Awareness           | 24-09-2019 |
| 7  | Awareness Programme on Health under Fit India Plog Run     | NSS Unit                                                                                  | Social Awareness           | 02-10-2019 |
| 8  | Programme on Women<br>Empowerment through                  | NSS Unit                                                                                  | Social Awareness           | 06-10-2019 |

## Report

| Name of the Activity Organising unit/ |                      | Name of the Scheme | Date       | No. of       |
|---------------------------------------|----------------------|--------------------|------------|--------------|
|                                       | agency/collaborating |                    |            | Participants |
|                                       | agency               |                    |            |              |
| Teacher's glorification               | NSS Unit             | Social awairness   | 03/08/2022 | 24           |
| Programme                             |                      |                    |            |              |

The NSS Unit of Indira Mahavidyalaya organized a Teacher's Glorification Programme on August 3, 2022, to create the social awareness among the students and society. The event aimed to express respect and appreciation towards senior teachers who had retired from the institution, recognizing their invaluable contributions to the field of education and their enduring impact on generations of students.

The programme was attended by 24 participants, including current students, faculty members, administrative staff, and alumni, all of whom gathered to honor the distinguished careers and achievements of the retired teachers.