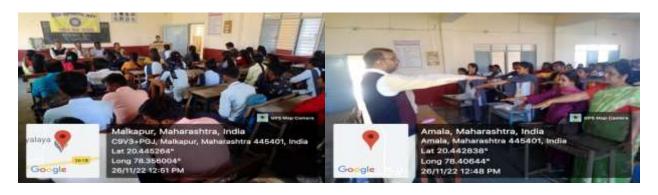

# प्रा. डॉ. मांडवकर यांच्या हस्ते उद्घाटन इंदिरा महाविद्यालयात इंडक्शन प्रोग्राम

► कळंब(ता.प्र) स्थानिक इंदिरा महाविद्यालय, कळंब येथे विद्यार्थी प्रेरणा कार्यक्रम पार पडला. या चार दिवसीय कार्यक्रमाचा उद्घाटन सोहळा महाविद्यालयाचे प्राचार्य डॉ. पवन मांडवकर यांच्या अध्यक्षतेत संपन्न झाला. या कार्यक्रमानिमित्त धीरज स्थूल तहसीलदार कळंब यांची प्रमुख उपस्थिती होती.

नवप्रवेशित विद्यार्थ्यांसाठी महाविद्यालयातील उपलब्ध सोयी सविधांचा परिचय करून, विद्यार्थी आणि शिक्षक यांच्यात समन्वय साधणे तसेच शिक्षणासह मानवी मूल्य आत्मसात करणे. जेणेकरून जबाबदार नागरिक निर्माण होतील, या उद्देशाने विद्यार्थी प्रेरणा कार्यक्रमाचे आयोजन करण्यात आले होते. अध्यक्षीय भाषणात प्राचार्य डॉ. पवन मांडवकर यांनी महाविद्यालयात एमपीएससी व यूपीएससी स्पर्धा परीक्षा मार्गदर्शन केंद्र स्थापित करण्याचा मानस व्यक्त केला. अंतर्गत मूल्यमापन डॉ. इंगळे, डॉ. माधरी राखंडे, डॉ. चव्हाण, एनएसएस