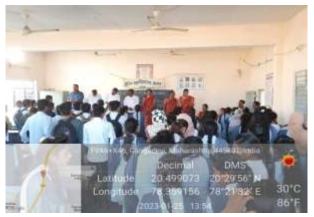

# **List of Extension and Outreach Programs**

| S.No. | Name of the Activity                                                    | Organising<br>Unit                                       | Name of the Scheme                  | Date of the Activity |  |  |  |  |
|-------|-------------------------------------------------------------------------|----------------------------------------------------------|-------------------------------------|----------------------|--|--|--|--|
|       |                                                                         | / Agency/ Collaborating                                  |                                     |                      |  |  |  |  |
|       | Agency 2022-23                                                          |                                                          |                                     |                      |  |  |  |  |
| 1     | Importance and Benefits of Yoga                                         | NSS Unit                                                 | Health Awareness                    | 21-06-2022           |  |  |  |  |
| 2     | Induction Programme for Yavatmal District Students                      | IQAC                                                     | Student Orientation and Integration | 18-07-2022           |  |  |  |  |
| 3     | Teacher's Glorification Programme                                       | NSS Unit                                                 | Social Awareness                    | 03-08-2022           |  |  |  |  |
| 4     | Importance of Soil and Water<br>Analysis                                | NSS Unit                                                 | Environment<br>Awareness            | 19-08-2022           |  |  |  |  |
| 5     | Electoral Literacy Programme                                            | NSS Unit                                                 | Social Awareness                    | 22-08-2022           |  |  |  |  |
| 6     | Voter Registration Programme                                            | NSS Unit                                                 | Social Awareness                    | 24-08-2022           |  |  |  |  |
| 7     | Rakshabandhan Programme with Tree for Its Conservation                  | NSS Unit                                                 | Social Awareness                    | 30-08-2022           |  |  |  |  |
| 8     | Tree Plantation Programme                                               | Department of Geography                                  | Environmental<br>Awareness          | 22-09-2022           |  |  |  |  |
| 9     | Awareness Programme on<br>Constitution Values and Fundamental<br>Duties | NSS Unit                                                 | Social Awareness                    | 26-11-2022           |  |  |  |  |
| 10    | AIDS Awareness Programme                                                | NSS Unit                                                 | Health Awareness                    | 01-12-2022           |  |  |  |  |
| 11    | Cleanliness Programme in Bori<br>Mahal                                  | NSS Unit                                                 | Cleanliness Program                 | 09-12-2022           |  |  |  |  |
| 12    | Awareness Programme on Cattle<br>Health                                 | NSS Unit                                                 | Social Awareness                    | 20-12-2022           |  |  |  |  |
| 13    | Awareness Programme on Cyber<br>Security                                | NSS Unit                                                 | Social Awareness                    | 03-01-2023           |  |  |  |  |
| 14    | Programme for Women and Youth<br>Empowerment                            | NSS Unit                                                 | Social Awareness                    | 12-01-2023           |  |  |  |  |
| 15    | Awareness Programme on Energy<br>Conservation                           | Department of Geography                                  | Environment<br>Awareness            | 20-01-2023           |  |  |  |  |
| 16    | Awareness Programme on Hazardous<br>Effect of Tobacco                   | NSS Unit                                                 | Social Awareness                    | 25-01-2023           |  |  |  |  |
|       |                                                                         | 2021-22                                                  | ,                                   |                      |  |  |  |  |
| 1     | Tree Plantation & Conservation Programme                                | NSS Unit                                                 | Environmental<br>Awareness          | 07-09-2021           |  |  |  |  |
| 2     | COVID 19 Vaccination Camp                                               | NSS Unit &<br>Government<br>Rural<br>Hospital,<br>Kalamb | Social Awareness                    | 28-10-2021           |  |  |  |  |
| 3     | Awareness Programme on<br>Constitutional Values                         | NSS Unit                                                 | Social Awareness                    | 26-11-2021           |  |  |  |  |
| 4     | Water Conservation Awareness Rally                                      | NSS Unit                                                 | Social Awareness                    | 18-02-2022           |  |  |  |  |